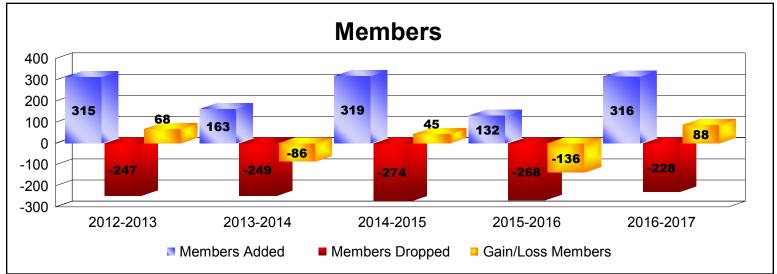

District LC 5

As of June 2017 Cumulative

| Year      | New<br>Clubs | Dropped<br>Clubs | Gain/<br>Loss<br>Clubs | New<br>Members | Charter<br>Members | Reinstate<br>Members | Transfer<br>Members | Total<br>Member<br>Added | Total<br>Members<br>Dropped | Gain/<br>Loss<br>Members |
|-----------|--------------|------------------|------------------------|----------------|--------------------|----------------------|---------------------|--------------------------|-----------------------------|--------------------------|
| 2012-2013 | 3            | 0                | 3                      | 196            | 87                 | 22                   | 10                  | 315                      | -247                        | 68                       |
| 2013-2014 | 1            | -1               | 0                      | 132            | 25                 | 4                    | 2                   | 163                      | -249                        | -86                      |
| 2014-2015 | 3            | -3               | 0                      | 222            | 84                 | 6                    | 7                   | 319                      | -274                        | 45                       |
| 2015-2016 | 0            | 0                | 0                      | 122            | 3                  | 6                    | 1                   | 132                      | -268                        | -136                     |
| 2016-2017 | 3            | -1               | 2                      | 222            | 76                 | 6                    | 12                  | 316                      | -228                        | 88                       |
| Average   | 2            | -1               | 1                      | 179            | 55                 | 9                    | 6                   | 249                      | -253                        | -4                       |