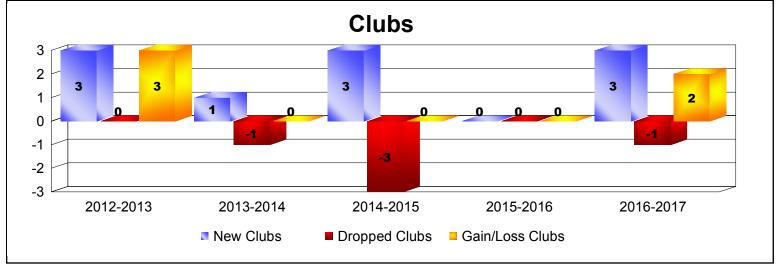

District LC 5

As of June 2017 Cumulative

| Year      | New<br>Clubs | Dropped<br>Clubs | Gain/<br>Loss<br>Clubs | New<br>Members | Charter<br>Members | Reinstate<br>Members | Transfer<br>Members | Total<br>Member<br>Added | Total<br>Members<br>Dropped | Gain/<br>Loss<br>Members |
|-----------|--------------|------------------|------------------------|----------------|--------------------|----------------------|---------------------|--------------------------|-----------------------------|--------------------------|
| 2012-2013 | 3            | 0                | 3                      | 196            | 87                 | 22                   | 10                  | 315                      | -247                        | 68                       |
| 2013-2014 | 1            | -1               | 0                      | 132            | 25                 | 4                    | 2                   | 163                      | -249                        | -86                      |
| 2014-2015 | 3            | -3               | 0                      | 222            | 84                 | 6                    | 7                   | 319                      | -274                        | 45                       |
| 2015-2016 | 0            | 0                | 0                      | 122            | 3                  | 6                    | 1                   | 132                      | -268                        | -136                     |
| 2016-2017 | 3            | -1               | 2                      | 222            | 76                 | 6                    | 12                  | 316                      | -228                        | 88                       |
| Average   | 2            | -1               | 1                      | 179            | 55                 | 9                    | 6                   | 249                      | -253                        | -4                       |